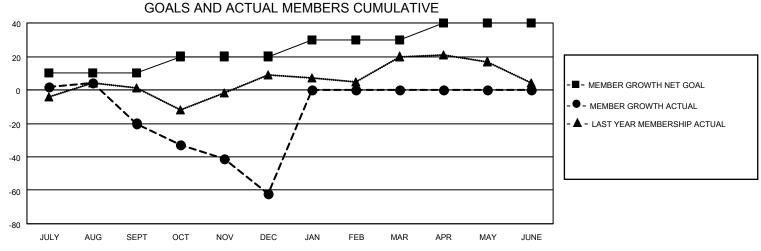

## District 4 L5

| Clubs RESULTS FOR 2022-2023 |   |   |   | Members RESULTS FOR 2022-2023 |    |    |    |
|-----------------------------|---|---|---|-------------------------------|----|----|----|
|                             |   |   |   |                               |    |    |    |
| JULY/AUG/SEPT               | 0 | 0 | 0 | JULY/AUG/SEPT                 | 10 | 24 | 42 |
| OCT/NOV/DEC                 | 0 | 0 | 1 | OCT/NOV/DEC                   | 10 | 17 | 56 |
| JAN/FEB/MAR                 | 0 | 0 | 0 | JAN/FEB/MAR                   | 10 | 0  | 0  |
| APR/MAY/JUNE                | 0 | 0 | 0 | APR/MAY/JUNE                  | 10 | 0  | 0  |